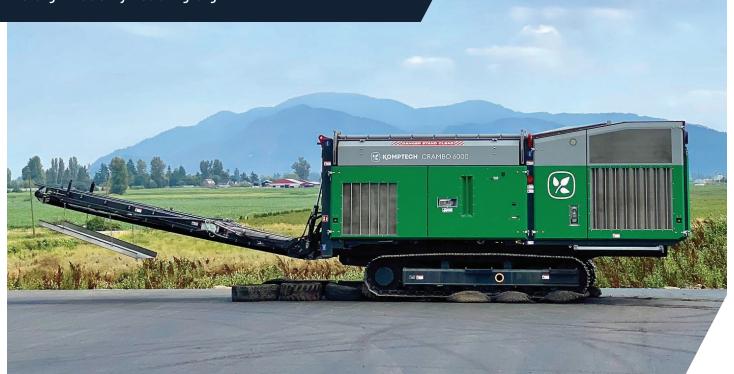

## **Komptech Crambo**

DUAL-SHAFT, HIGH-TORQUE
ORGANICS AND WOOD WASTE SHREDDER

Sold and Serviced in B.C. by

1-888-852-9021

A powerful CAT® engine, 134 teeth, and counterrotating drums devour even the toughest wood and green waste materials.

## / QUICK STATS

- Make short work of green waste, wood waste, stumps, spools, and land clearing debris
- Work quickly feeding directly into an 11-foot hopper opening
- Easily swap screen baskets for variable output between 2-inch and 24-inch minus particle sizes