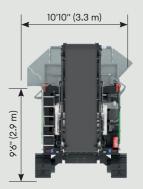

## KOMPTECH CRAMBO / Technical Specifications

| Machine Model                       | CRAMBO 6000                                 | CRAMBO 3400                                 |
|-------------------------------------|---------------------------------------------|---------------------------------------------|
| Power                               |                                             |                                             |
| Diesel Engine / Horsepower:         | CAT® C18 Tier 4 Final / 600 HP              | CAT° C9 Tier 4 Final / 330 HP               |
| Drive:                              | Hydraulic Drum Drive - Single Side          | Hydraulic Drum Drive - Both Sides           |
| Proportion                          |                                             |                                             |
| Transport Dimensions (LxWxH):       | 22'9" x 9'4" x 10'9" (6.9 x 2.9 x 3.3 m)    | 22'9" x 9'4" x 10'9" (6.9 x 2.9 x 3.3 m)    |
| Working Dimensions (LxWxH):         | 37'3" x 10'10" x 13'7" (11.4 x 3.3 x 4.1 m) | 37'3" x 10'10" x 13'7" (11.4 x 3.3 x 4.1 m) |
| Drum Diameter / Drum Length:        | 2'(610 mm)/9'3"(2.8 m)                      | 2'(610 mm)/9'3"(2.8 m)                      |
| Loading Height:                     | 9'6" (2.9 m)                                | 9'6" (2.9 m)                                |
| Discharge Height:                   | 6'-13'7" (1.8-4.2 m)                        | 6'-13'7" (1.8-4.2 m)                        |
| Weight:                             | ~50,000 lbs                                 | ~48,800 lbs                                 |
| Performance (dependent on material) |                                             |                                             |
| Maximum Drum Speed:                 | 38 rpm                                      | 29 rpm                                      |
| Maximum Throughput:                 | ~100 tons/hr                                | ~50 tons/hr                                 |