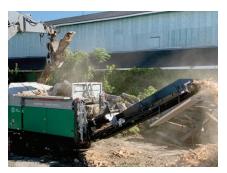

## / QUICK STATS

- Make short work of green waste, wood waste, stumps, spools, and land clearing debris
- Work quickly feeding directly into an 11-foot hopper opening
- Easily swap screen baskets for variable output between 2-inch and 24-inch minus particle sizes