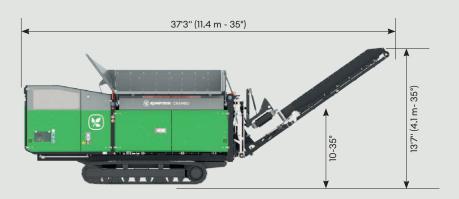

## KOMPTECH CRAMBO / Technical Specifications

| Machine Model                       | CRAMBO 6000                                 | CRAMBO 3400                                 |
|-------------------------------------|---------------------------------------------|---------------------------------------------|
| Power                               |                                             |                                             |
| Diesel Engine / Horsepower:         | CAT® C18 Tier 4 Final / 600 HP              | CAT° C9 Tier 4 Final / 330 HP               |
| Drive:                              | Hydraulic Drum Drive - Single Side          | Hydraulic Drum Drive - Both Sides           |
| Proportion                          |                                             |                                             |
| Transport Dimensions (LxWxH):       | 22'9" x 9'4" x 10'9" (6.9 x 2.9 x 3.3 m)    | 22'9" x 9'4" x 10'9" (6.9 x 2.9 x 3.3 m)    |
| Working Dimensions (LxWxH):         | 37'3" x 10'10" x 13'7" (11.4 x 3.3 x 4.1 m) | 37'3" x 10'10" x 13'7" (11.4 x 3.3 x 4.1 m) |
| Drum Diameter / Drum Length:        | 2'(610 mm)/9'3"(2.8 m)                      | 2'(610 mm)/9'3"(2.8 m)                      |
| Loading Height:                     | 9'6" (2.9 m)                                | 9'6" (2.9 m)                                |
| Discharge Height:                   | 6'-13'7" (1.8-4.2 m)                        | 6'-13'7" (1.8-4.2 m)                        |
| Weight:                             | ~50,000 lbs                                 | ~48,800 lbs                                 |
| Performance (dependent on material) |                                             |                                             |
| Maximum Drum Speed:                 | 38 rpm                                      | 29 rpm                                      |
| Maximum Throughput:                 | ~100 tons/hr                                | ~50 tons/hr                                 |