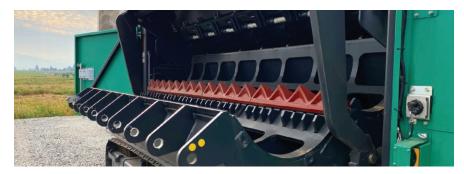

## **Komptech Crambo**

DUAL-SHAFT, HIGH-TORQUE
ORGANICS AND WOOD WASTE SHREDDER

Sold and Serviced in B.C. by

1-888-852-9021

A powerful CAT® engine, 134 teeth, and counterrotating drums devour even the toughest wood and green waste materials.

## / QUICK STATS

- Make short work of green waste, wood waste, stumps, spools, and land clearing debris
- Work quickly feeding directly into an 11-foot hopper opening
- Easily swap screen baskets for variable output between 2-inch and 24-inch minus particle sizes