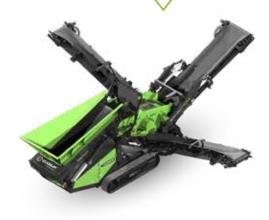

# **COLT 600**

#### **FEEDER**

3m3 (3.9yd3) Hopper capacity

1m (40") Wide

Variable speed

Maximum feed size: 300mm (12")

#### **SCREEN**

2.34m x 1.17m (8' x 4') Double deck screen

Wide range of screen media

Top Deck - Bofor Deck, Fingers, Punch Plate & Mesh

Bottom Deck - Mesh & Fingers

#### **CONVEYORS**

650mm (26") Wide fines conveyor with 2.9m (9'6") discharge 650mm (26") Wide midgrade conveyor with 2.8m (9'2") discharge 1000mm (40") Wide oversize conveyor with 2.7m (8'10") discharge Variable speed on midgrade and oversize as standard Ability to convert to 2 way split

### **TRANSPORT**

Containerisable

Transport dimensions

|            | LENGTH       | WIDTH         | HEIGHT        |
|------------|--------------|---------------|---------------|
| Track Unit | 10.98m (36') | 2.25m (7' 5") | 2.55m (8' 4") |