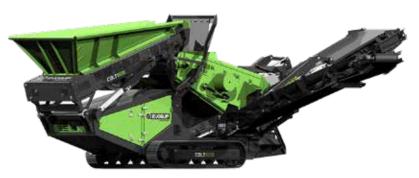

# **COLT 600**

#### **FEEDER**

3m3 (3.9yd3) Hopper capacity

1m (40") Wide

Variable speed

Maximum feed size: 300mm (12")

#### **SCREEN**

2.34m x 1.17m (8' x 4') Double deck screen

Wide range of screen media

Top Deck - Bofor Deck, Fingers, Punch Plate & Mesh

Bottom Deck - Mesh & Fingers

#### **CONVEYORS**

650mm (26") Wide fines conveyor with 2.9m (9'6") discharge 650mm (26") Wide midgrade conveyor with 2.8m (9'2") discharge 1000mm (40") Wide oversize conveyor with 2.7m (8'10") discharge Variable speed on midgrade and oversize as standard Ability to convert to 2 way split

### **TRANSPORT**

Containerisable

Transport dimensions

|            | LENGTH       | WIDTH         | HEIGHT        |
|------------|--------------|---------------|---------------|
| Track Unit | 10.98m (36') | 2.25m (7' 5") | 2.55m (8' 4") |