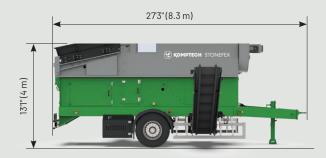

### **KOMPTECH STONEFEX** / Technical Specifications

| Machine Model                       | STONEFEX                                                                |
|-------------------------------------|-------------------------------------------------------------------------|
| Power                               |                                                                         |
| Diesel Engine / Horsepower:         | JCB Gen Set Tier 4 Final / 54 HP                                        |
| Proportion                          |                                                                         |
| Transport Dimensions (LxWxH):       | 27'3" x 8'4" x 13'1" (8.5 x 2.6 x 4 m)                                  |
| Working Dimensions (LxWxH):         | $27'3" \times 24'7" \times 12'2" (8.3 \times 7.5 \times 3.7 \text{ m})$ |
| Weight:                             | ~22,000 lbs                                                             |
| Performance (dependent on material) |                                                                         |
| Maximum Throughput:                 | ~130 yd³/hr (~100 m³/hr)                                                |
|                                     |                                                                         |