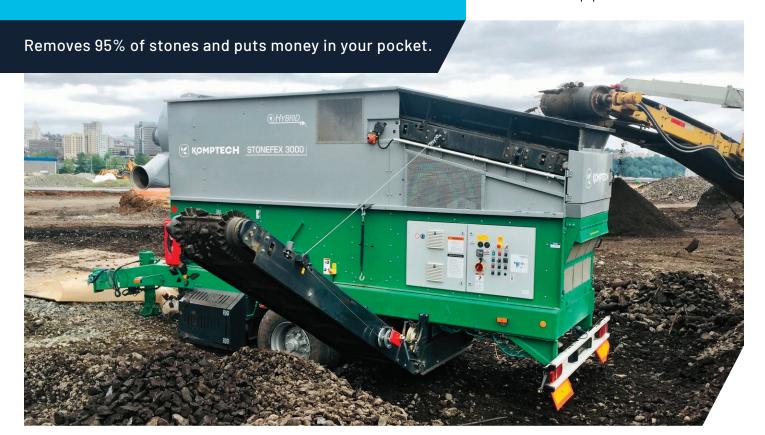

## **Komptech Stonefex**

**STONE SEPARATOR** 

Sold and Service in B.C. by Foreman Equipment www.foremanequipment.com • 1-888-852-9021

This 55 HP mobile stone separator uses a patented pressure and suction blower system to remove rocks and inert objects from once difficult-to-process output.

### / QUICK STATS

- Remove stones and heavy objects from compost, mulch, and green waste
- Separates and removes 95% of heavy objects without using water
- Generate cleaner and more valuable biomass and alternative fuel material

# The Stonefex's patented system of pressure and suction blowers separates up to 95% of stones and inert objects from material at a rate of ~130 yd³/hr