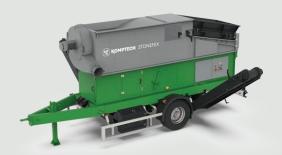

## **Komptech Stonefex**

**STONE SEPARATOR** 

Sold and Service in B.C. by Foreman Equipment www.foremanequipment.com • 1-888-852-9021

This 55 HP mobile stone separator uses a patented pressure and suction blower system to remove rocks and inert objects from once difficult-to-process output.

# The Stonefex's patented system of pressure and suction blowers separates up to 95% of stones and inert objects from material at a rate of ~130 yd³/hr