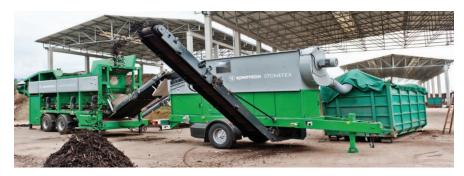

### **KOMPTECH STONEFEX** / Technical Specifications

| Machine Model                       | STONEFEX                                                                |
|-------------------------------------|-------------------------------------------------------------------------|
| Power                               |                                                                         |
| Diesel Engine / Horsepower:         | JCB Gen Set Tier 4 Final / 54 HP                                        |
| Proportion                          |                                                                         |
| Transport Dimensions (LxWxH):       | 27'3" x 8'4" x 13'1" (8.5 x 2.6 x 4 m)                                  |
| Working Dimensions (LxWxH):         | $27'3" \times 24'7" \times 12'2" (8.3 \times 7.5 \times 3.7 \text{ m})$ |
| Weight:                             | ~22,000 lbs                                                             |
| Performance (dependent on material) |                                                                         |
| Maximum Throughput:                 | ~130 yd³/hr (~100 m³/hr)                                                |
|                                     |                                                                         |