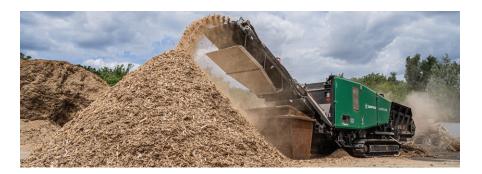

#### Serious grinding built for the needs of North America.

This 812 HP high-speed horizontal grinder delivers high-volume production with maximum mobility for wood waste, biomass, mulch, and organic waste operations.

## The Lacero features a large, open-front hopper with a 7'10" loading height for efficient and versatile all-day grinding production.