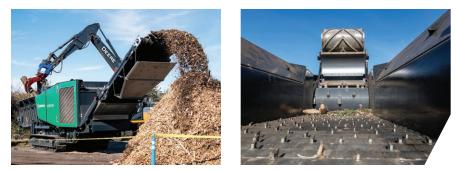

## The Lacero features a large, open-front hopper with a 7'10" loading height for efficient and versatile all-day grinding production.