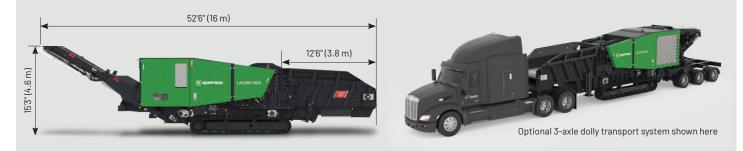

### KOMPTECH LACERO / Technical Specifications

| Machine Model                       | LACERO 8010                                    |
|-------------------------------------|------------------------------------------------|
| Power                               |                                                |
| Diesel Engine / Horsepower          | CAT <sup>®</sup> C18 / 812 HP                  |
| Proportion                          |                                                |
| Transport Dimensions (LxWxH):       | 44'4" x 9'5" x 12'4" (13.5 x 2.8 x 3.7 m)      |
| Working Dimensions (LxWxH):         | 52'6" x 9'5" x 15'3" (16 x 2.8 x 4.7 m)        |
| Feed Table Dimensions (LxWxH):      | 13'10" x 4'11" x 7'11" (4.2 x 1.5 x 2.4 m)     |
| Infeed Opening Dimensions (HxW):    | 2'7" x 4'11" (8 x 1.5 m)                       |
| Drum Dimensions (Diameter x Width): | 41.3" x 60.2" (1 x 1.5 m)                      |
| Machine Weight:                     | ~90,000 lbs / ~102,000 lbs (with dolly system) |
| Performance (dependent on material) |                                                |
| Maximum Drum Speed:                 | 912 rpm                                        |
| Maximum Throughput:                 | up to ~450 yd³/hr (~344 m³/hr)                 |
| Available Option                    |                                                |

Three-axle dolly system for on-road transport with semi truck (see image above).

Think Viably for industry expertise, world-class products, parts, service, and support.

Wherever you work.

CONSTRUCTION AND