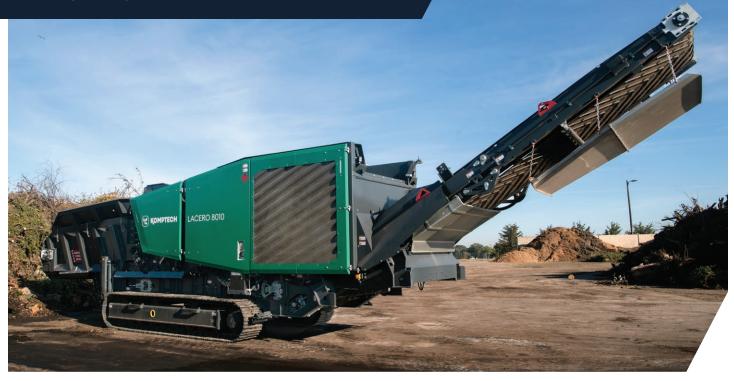

# Komptech Lacero 8010 HIGH-SPEED HORIZONTAL GRINDER

Sold and Service in B.C. by Foreman Equipment www.foremanequipment.com • 1-888-852-9021

#### Serious grinding built for the needs of North America.

This 812 HP high-speed horizontal grinder delivers high-volume production with maximum mobility for wood waste, biomass, mulch, and organic waste operations.

#### / QUICK STATS

- 41" diameter, downswing drum with 16 carbide-coated teeth powered by a CAT<sup>®</sup> C18 engine and PT Tech clutch
- Metal detection system with additional contamination protection
- Tracked unit with optional three-axle dolly system for quick transportation

## The Lacero features a large, open-front hopper with a 7'10" loading height for efficient and versatile all-day grinding production.