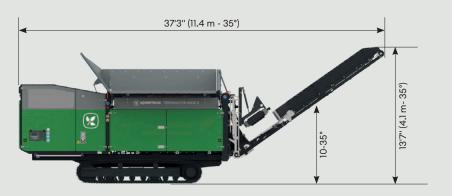

## **KOMPTECH TERMINATOR** / Technical Specifications

| Machine Model                       | TERMINATOR 6000 S                           | TERMINATOR 3400 S                           |
|-------------------------------------|---------------------------------------------|---------------------------------------------|
| Power                               |                                             |                                             |
| Diesel Engine / Horsepower:         | CAT® C18 Tier 4 Final / 600 HP              | CAT° C9 Tier 4 Final / 330 HP               |
| Drive:                              | Hydraulic Drum Drive - Both Sides           | Hydraulic Drum Drive - Both Sides           |
| Proportion                          |                                             |                                             |
| Transport Dimensions (LxWxH):       | 22'9" x 9'4" x 10'9" (6.9 x 2.9 x 3.3 m)    | 22'9" x 9'4" x 10'9" (6.9 x 2.9 x 3.3 m)    |
| Working Dimensions (LxWxH):         | 37'3" x 10'10" x 13'7" (11.4 x 3.3 x 4.1 m) | 37'3" x 10'10" x 13'7" (11.4 x 3.3 x 4.1 m) |
| Drum Diameter / Drum Length:        | 3'5" (1.5 m) / 9'10" (2.9 m)                | 3'5" (1.5 m) / 9'10" (2.9 m)                |
| Loading Height:                     | 9'6" (2.9 m)                                | 9'6" (2.9 m)                                |
| Discharge Height:                   | 6'-13'7" (1.8-4.2 m)                        | 6'-13'7" (1.8-4.2 m)                        |
| Weight:                             | ~53,000 lbs                                 | ~51,600 lbs                                 |
| Performance (dependent on material) |                                             |                                             |
| Maximum Drum Speed:                 | 38 rpm                                      | 29 rpm                                      |
| Maximum Throughput:                 | ~100 tons/hr                                | ~50 tons/hr                                 |