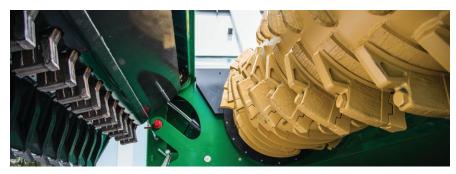

## **Komptech Terminator**

SINGLE-SHAFT, HIGH-TORQUE INDUSTRIAL WASTE SHREDDER

The heavy-duty CAT® engine, high-torque drive, and robust spiral teeth cut, tear, and evenly shred tough waste into variable output sizes.