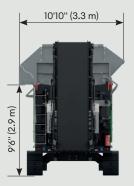

## **KOMPTECH TERMINATOR** / Technical Specifications

| Machine Model                       | TERMINATOR 6000 S                           | TERMINATOR 3400 S                           |
|-------------------------------------|---------------------------------------------|---------------------------------------------|
| Power                               |                                             |                                             |
| Diesel Engine / Horsepower:         | CAT® C18 Tier 4 Final / 600 HP              | CAT° C9 Tier 4 Final / 330 HP               |
| Drive:                              | Hydraulic Drum Drive - Both Sides           | Hydraulic Drum Drive - Both Sides           |
| Proportion                          |                                             |                                             |
| Transport Dimensions (LxWxH):       | 22'9" x 9'4" x 10'9" (6.9 x 2.9 x 3.3 m)    | 22'9" x 9'4" x 10'9" (6.9 x 2.9 x 3.3 m)    |
| Working Dimensions (LxWxH):         | 37'3" x 10'10" x 13'7" (11.4 x 3.3 x 4.1 m) | 37'3" x 10'10" x 13'7" (11.4 x 3.3 x 4.1 m) |
| Drum Diameter / Drum Length:        | 3'5" (1.5 m) / 9'10" (2.9 m)                | 3'5" (1.5 m) / 9'10" (2.9 m)                |
| Loading Height:                     | 9'6" (2.9 m)                                | 9'6" (2.9 m)                                |
| Discharge Height:                   | 6'-13'7" (1.8-4.2 m)                        | 6'-13'7" (1.8-4.2 m)                        |
| Weight:                             | ~53,000 lbs                                 | ~51,600 lbs                                 |
| Performance (dependent on material) |                                             |                                             |
| Maximum Drum Speed:                 | 38 rpm                                      | 29 rpm                                      |
| Maximum Throughput:                 | ~100 tons/hr                                | ~50 tons/hr                                 |