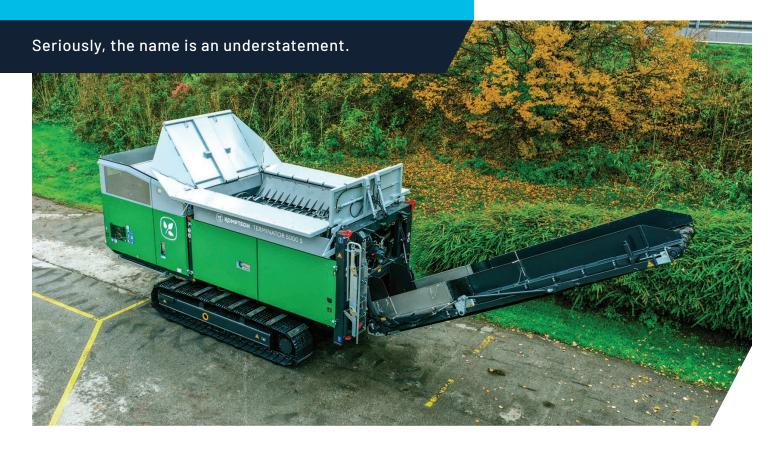

## **Komptech Terminator**

SINGLE-SHAFT, HIGH-TORQUE INDUSTRIAL WASTE SHREDDER

The heavy-duty CAT® engine, high-torque drive, and robust spiral teeth cut, tear, and evenly shred tough waste into variable output sizes.

## / QUICK STATS

- Handle heavy C&D, tires, mattresses, and MSW with confidence
- Reduce fuel, labor and maintenance with load-dependent processing
- Easily adjust shredding output from 6-inch to 3-foot minus for optimized downstream sorting