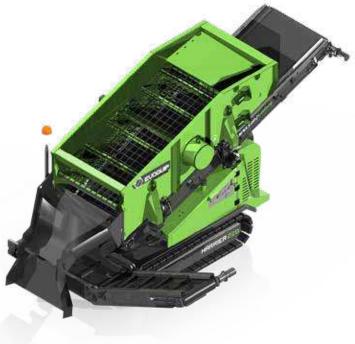

# **HARRIER 220**

### **SCREEN**

2.1m (6'9") x 1.1m (3'6") Double deck screen

600mm x 1.1m (2' x 3'6") Feed in area

End tensioned as standard

# **POWERUNIT**

Isuzu engine (21kW / 28.5hp)

Simple to operate

Stage V: Kubota V 1505

### **CONVEYORS**

1000mm (40") Wide collection conveyor with 1.93m (6' 4") discharge

500mm (20") Wide midgrade conveyor with 1.18m (3'10") discharge