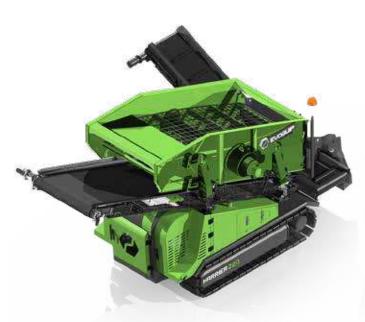

# **HARRIER 220**

### **SCREEN**

2.1m (6'9") x 1.1m (3'6") Double deck screen

600mm x 1.1m (2' x 3'6") Feed in area

End tensioned as standard

# **POWERUNIT**

Isuzu engine (21kW / 28.5hp)

Simple to operate

Stage V: Kubota V 1505

### **CONVEYORS**

1000mm (40") Wide collection conveyor with 1.93m (6' 4") discharge

500mm (20") Wide midgrade conveyor with 1.18m (3'10") discharge